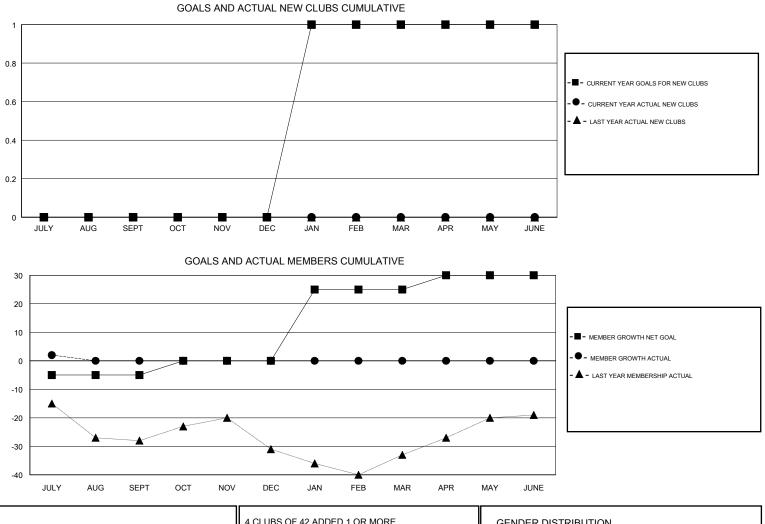

## LOCATION PENNSYLVANIA

GMT CA

|               | RESULTS FOR   | 2018-2019 |               |                       |                           |                         |                                                    |  |
|---------------|---------------|-----------|---------------|-----------------------|---------------------------|-------------------------|----------------------------------------------------|--|
|               |               |           |               | RESULTS FOR 2018-2019 |                           |                         |                                                    |  |
|               | IEW CLUB GOAL | NEW CLUBS | DROPPED CLUBS | QUARTER               | MEMBER GROWTH NET<br>GOAL | MEMBER GROWTH<br>ACTUAL | DROPPED<br>MEMBERS ACTUAL<br>(including transfers) |  |
| JULY/AUG/SEPT | 0             | 0         | 0             | JULY/AUG/SEPT         | -5                        | 7                       | 4                                                  |  |
| OCT/NOV/DEC   | 0             | 0         | 0             | OCT/NOV/DEC           | 5                         | 0                       | 0                                                  |  |
| JAN/FEB/MAR   | 1             | 0         | 0             | JAN/FEB/MAR           | 25                        | 0                       | 0                                                  |  |
| APR/MAY/JUNE  | 0             | 0         | 0             | APR/MAY/JUNE          | 5                         | 0                       | 0                                                  |  |